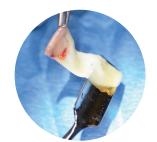

This one-day course is designed for general practitioners placing dental implants and specialists that are interested in enhancing their bone grafting techniques. Leukocyte- and Platelet-Rich Fibrin (L-PRF®) is an outstanding source of autogenous fibrin mesh used to enhance healing in patients requiring grafting procedures. L-PRF is a resilient and pliable material, created from the patient's own blood. It is easy to manipulate and suture, can be trimmed to size, and is an ideal carrier for bone graft material. Uses for the material include bulking graft material, replacing graft material, using it as a barrier membrane, placing it in extractions sites for increased healing, and using it in guided tissue regeneration procedures. It is also ideal for extraction/immediate placement cases.

In this course, you will learn the science behind L-PRF and how to incorporate it into your clinical practice. The hands-on training portion will teach you how to create the L-PRF membrane/plugs and L-PRF block/sticky bone products.