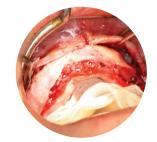

This one-day course is designed for general practitioners placing dental implants and specialists that are interested in enhancing their bone grafting techniques. Leukocyte- and Platelet-Rich Fibrin (L-PRF®) is an outstanding source of autogenous fibrin mesh used to enhance healing in patients requiring grafting procedures. L-PRF is a resilient and pliable material, created from the patient's own blood. It is easy to manipulate and suture, can be trimmed to size, and is an ideal carrier for bone graft material. Uses for the material include bulking graft material, replacing graft material, using it as a barrier membrane, placing it in extractions sites for increased healing, and using it in guided tissue regeneration procedures. It is also ideal for extraction/immediate placement cases.

In this course, you will learn the science behind L-PRF and how to incorporate it into your clinical practice. The hands-on training portion will teach you how to create the L-PRF membrane/plugs and L-PRF block/sticky bone products.