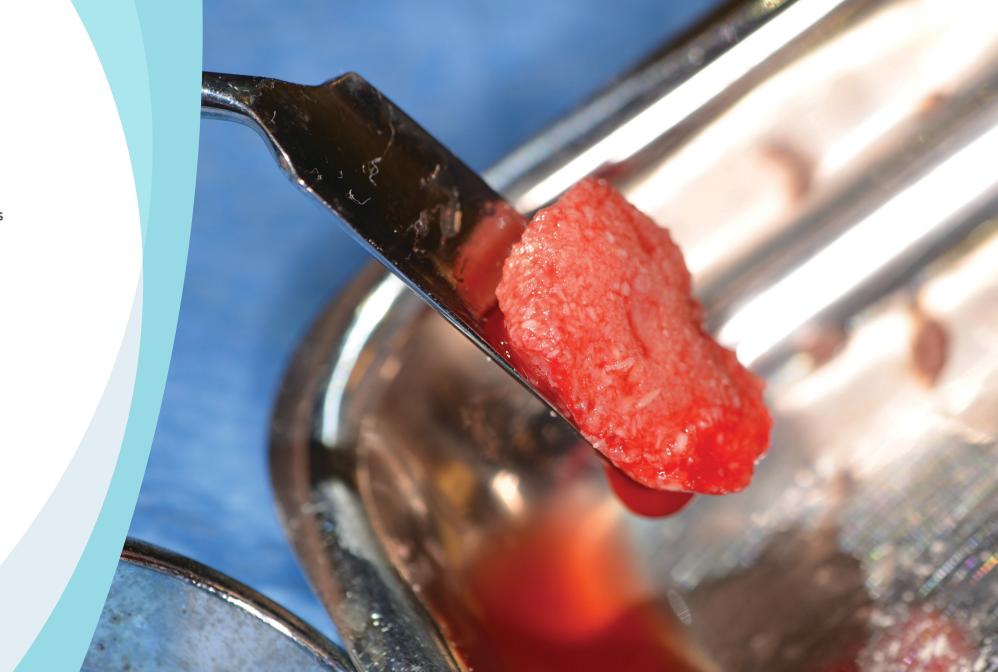

This one-day course is designed for general practitioners placing dental implants and specialists that are interested in enhancing their bone grafting techniques. Leukocyte- and Platelet-Rich Fibrin (L-PRF®) is an outstanding source of autogenous fibrin mesh used to enhance healing in patients requiring grafting procedures. L-PRF is a resilient and pliable material, created from the patient's own blood. It is easy to manipulate and suture, can be trimmed to size, and is an ideal carrier for bone graft material. Uses for the material include bulking graft material, replacing graft material, using it as a barrier membrane, placing it in extractions sites for increased healing, and using it in guided tissue regeneration procedures. It is also ideal for extraction/immediate placement cases.