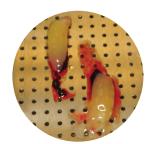

This one-day course is designed for general practitioners placing dental implants and specialists that are interested in enhancing their bone grafting techniques. Leukocyte- and Platelet-Rich Fibrin (L-PRF®) is an outstanding source of autogenous fibrin mesh used to enhance healing in patients requiring grafting procedures. L-PRF is a resilient and pliable material, created from the patient's own blood. It is easy to manipulate and suture, can be trimmed to size, and is an ideal carrier for bone graft material. Uses for the material include bulking graft material, replacing graft material, using it as a barrier membrane, placing it in extractions sites for increased healing, and using it in guided tissue regeneration procedures. It is also ideal for extraction/immediate placement cases.