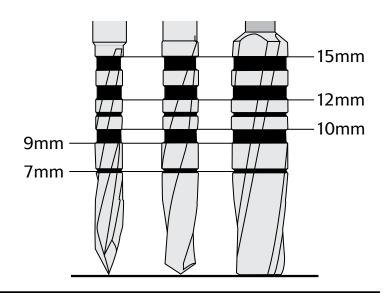

BIOHORIZO

The chart below illustrates the recommended drilling sequence for the BioHorizons Internal Implant system. Clinical judgement in respect to each individual patient must supersede any recommendation made here. Please see the Internal & Single-stage Surgical Technique Manual (ref. ML0117) for further details.