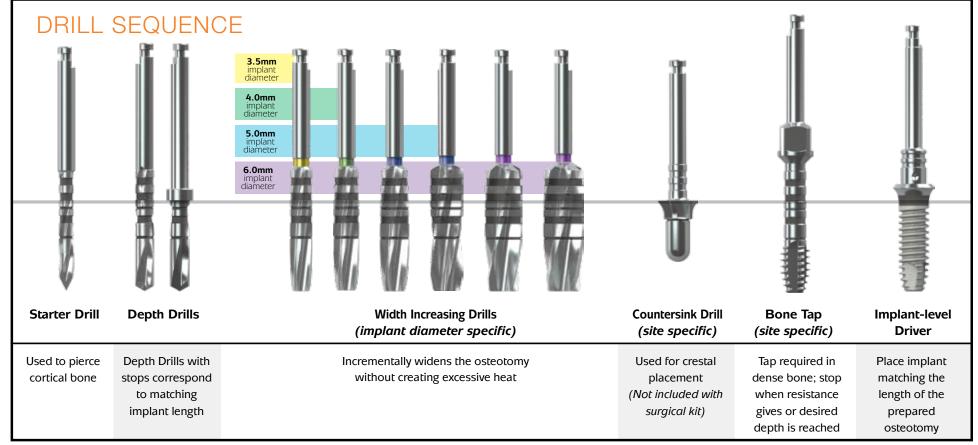

BIOHORIZO

The chart below illustrates the recommended drilling sequence for the BioHorizons Internal Implant system. Clinical judgement in respect to each individual patient must supersede any recommendation made here. Please see the Internal & Single-stage Surgical Technique Manual (ref. ML0117) for further details.

## BIOHORIZONS® single-stage

The chart below illustrates the recommended drilling sequence for the BioHorizons Single-stage Implant system. Clinical judgement in respect to each individual patient must supersede any recommendation made here. Please see the Internal & Single-stage Surgical Technique Manual (ref. ML0117) for further details.