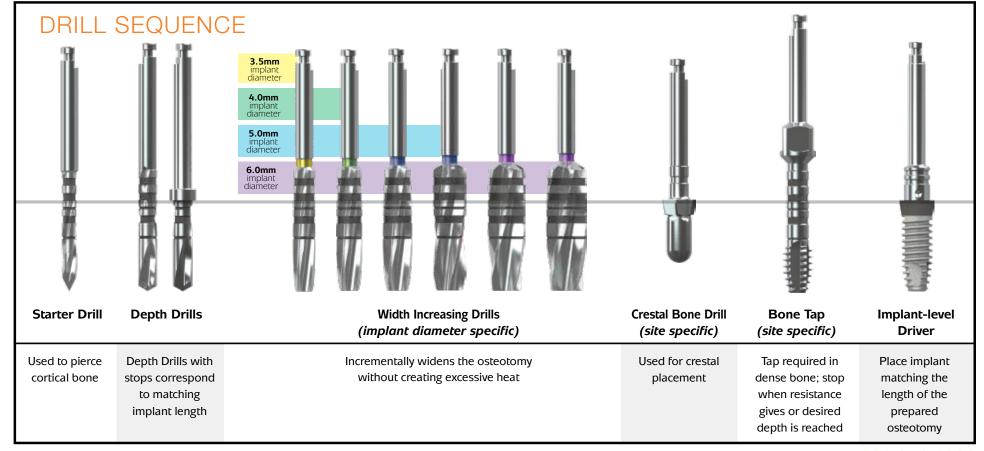

BIOHORIZO

The chart below illustrates the recommended drilling sequence for the BioHorizons Internal Implant system. Clinical judgement in respect to each individual patient must supersede any recommendation made here. Please see the Internal & Single-stage Surgical Technique Manual (ref. ML0117) for further details.